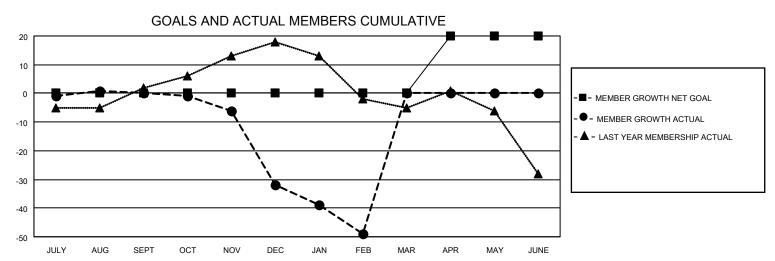

## District 3 SW

| Clubs RESULTS FOR 2022-2023 |   |   |   | Members RESULTS FOR 2022-2023 |    |    |    |
|-----------------------------|---|---|---|-------------------------------|----|----|----|
|                             |   |   |   |                               |    |    |    |
| JULY/AUG/SEPT               | 0 | 0 | 1 | JULY/AUG/SEPT                 | 0  | 33 | 32 |
| OCT/NOV/DEC                 | 0 | 0 | 1 | OCT/NOV/DEC                   | 0  | 13 | 44 |
| JAN/FEB/MAR                 | 0 | 0 | 0 | JAN/FEB/MAR                   | 0  | 24 | 24 |
| APR/MAY/JUNE                | 1 | 0 | 0 | APR/MAY/JUNE                  | 20 | 0  | 0  |